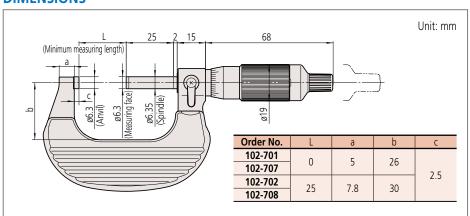

## **DIMENSIONS**

# **SPECIFICATIONS**

| Metric    |               |                 |                        |                                     |               |                  |          |
|-----------|---------------|-----------------|------------------------|-------------------------------------|---------------|------------------|----------|
| Order No. | Range<br>(mm) | Graduation (mm) | Measuring<br>force (N) | Maximum permissible error JMPE (µm) | Flatness (µm) | Parallelism (µm) | Mass (g) |
| 102-701   | 0 - 25        | 0.01            | 5 - 10                 | ±2                                  | 0.6           | 2                | 180      |
| 102-707   | 0 - 25        | 0.001           |                        |                                     |               |                  |          |
| 102-702   | 25 - 50       | 0.01            |                        |                                     |               |                  | 270      |
| 102-708   |               | 0.001           |                        |                                     |               |                  | 2/0      |