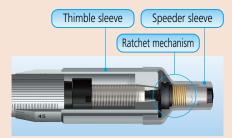

#### **Internal Structure**

# Ratchet Thimble Micrometer SERIES 102 — Outside Micrometers

- More accurate in easy one-handed operation.
- Ratchet function works both from the thimble and the speeder.
- Rotating the thimble/speeder causes the ratchet mechanism to operate and apply a constant measuring force to the workpiece.
- Heat-insulated frame.
- Measuring faces: Carbide.