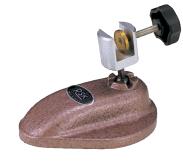

565-Y

565-S

| Code # | Model | Net Weight (kg) |
|--------|-------|-----------------|
| 565-S  | S     | 0.6             |

| Code # | Model | Net Weight (kg) |
|--------|-------|-----------------|
| 565-Y  | Y     | 0.8             |