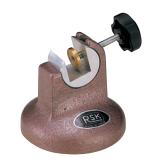

565-Y

565-S

| Code # | Model | Net Weight (kg) |
|--------|-------|-----------------|
| 565-S  | S     | 0.6             |

| Code # | Model | Net Weight (kg) |
|--------|-------|-----------------|
| 565-Y  | Y     | 0.8             |