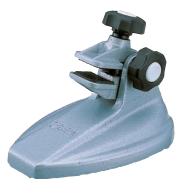

**Micrometer Stand** 

 $\cdot$  Type-S and Type-Y can fasten in 0 ~ 25mm.

· Type-R can fasten in 200mm.

565-R

| Code # | Model | Net Weight (kg) |
|--------|-------|-----------------|
| 565-R  | R     | 0.9             |