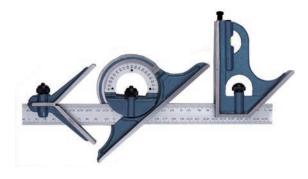

**Combination Set** 

Stock No.589

Stock No.565

 $\cdot$  This enables marking-off, measuring angle, and square at once.

 $\cdot$  The ruler has a scale marked in every 0.5mm and 1mm.

| Code #  | Size (mm) | Net Weight (kg) |
|---------|-----------|-----------------|
| 589-300 | 300       | 1.0             |