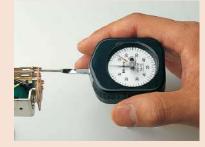

### Measuring contact force on a relay

## Contact Force Gage SERIES 546

- Contact Force Gages are widely used to determine the measuring force applied by an instrument to a workpiece, as well as contact forces of electrical relays, micro-switches, valves and precision springs.
- Thanks to the miniature anti-friction bearing in the fulcrum, stable measurement is guaranteed.
- 2 types are available: Standard and peak hold.