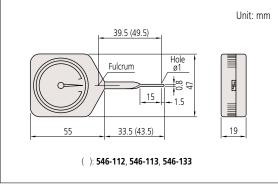

# **Dial Indicator Applications**

### Measuring contact force on a relay



## Contact Force Gage SERIES 546

- Contact Force Gages are widely used to determine the measuring force applied by an instrument to a workpiece, as well as contact forces of electrical relays, micro-switches, valves and precision springs.
- Thanks to the miniature anti-friction bearing in the fulcrum, stable measurement is guaranteed.
- 2 types are available: Standard and peak hold.

## DIMENSIONS





## **SPECIFICATIONS**

## mN-scale models

#### Standard Peak hold Graduation Range Accuracy Graduation Range Accuracy Order No. Order No. (mN) (mÑ) (graduation) (mN) (mN) (graduation) 546-112 6 - 50 2 5 10 - 100 546-113 10 - 100 546-133 5 ±0.5 ±0.5 546-114 10 30 - 300 546-134 10 30 - 300

Note: Please note that these products are only available in their standard forms; they cannot be customized for special sizes or specifications.

#### N-scale models

| Standard  |                   |              |                          |  | Peak hold |                   |              |                          |  |
|-----------|-------------------|--------------|--------------------------|--|-----------|-------------------|--------------|--------------------------|--|
| Order No. | Graduation<b