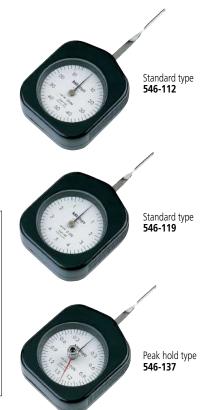

## Contact Force Gage SERIES 546

- Contact Force Gages are widely used to determine the measuring force applied by an instrument to a workpiece, as well as contact forces of electrical relays, micro-switches, valves and precision springs.
- Thanks to the miniature anti-friction bearing in the fulcrum, stable measurement is guaranteed.
- 2 types are available: Standard and peak hold.

#### Standard Peak hold Graduation Range Accuracy Graduation Range Accuracy Order No. Order No. (mN) (mÑ) (graduation) (mN) (mN) (graduation) 546-112 6 - 50 2 5 10 - 100 546-113 10 - 100 546-133 5 ±0.5 ±0.5 546-114 10 30 - 300 546-134 10 30 - 300

#### N-scale models

| Standard  |                   |              |                          |  | Peak hold |                   |              |                          |  |
|-----------|-------------------|--------------|--------------------------|--|-----------|-------------------|--------------|--------------------------|--|
| Order No. | Graduation<br>(N) | Range<br>(N) | Accuracy<br>(graduation) |  | Order No. | Graduation<br>(N) | Range<br>(N) | Accuracy<br>(graduation) |  |
| 546-115   | 0.02              | 0.06 - 0.5   |                          |  | 546-135   | 0.02              | 0.06 - 0.5   |                          |  |
| 546-116   | 0.05              | 0.1 - 1      |                          |  | 546-136   | 0.05              | 0.1 - 1      |                          |  |
| 546-117   | 0.05              | 0.15 - 1.5   | ±0.5                     |  | 546-137   | 0.05              | 0.15 - 1.5   | ±0.5                     |  |
| 546-118   | 0.1               | 0.3 - 3      |                          |  | 546-138   | 0.1               | 0.3 - 3      |                          |  |
| 546-119   | 0.2               | 0.6 - 5      |                          |  | 546-139   | 0.2               | 0.6 - 5      |                          |  |