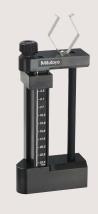

## • Micro Checker

Can clamp a stack of gauge blocks to be used for micrometer inspection.

## **SPECIFICATIONS**

| SPECIFICATIONS                    |                                                     |
|-----------------------------------|-----------------------------------------------------|
| Metric                            | Micro Checker (holder only)                         |
| Order No.                         | 516-607                                             |
| Applicable gauge block sets       | 516-106/107/108,<br>516-156/157/158                 |
| Applicable gauge block sizes (mm) | 2.5, 5.1, 7.7, 10.3, 12.9, 15, 17.6, 20.2, 22.8, 25 |

516-607