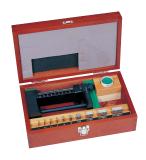

Steel

CERA 10-block set

Steel 10-block set

Gauge Block Sets for Micrometer Inspection

A set consisting of a Micro Checker and gauge blocks for micrometer inspection.

(516-132/3/4/5/6/7)

## • Micro Checker

Can clamp a stack of gauge blocks to be used for micrometer inspection.