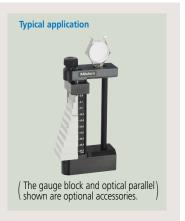

Steel

CERA 10-block set

Steel 10-block set

Gauge Block Sets for Micrometer Inspection

A set consisting of a Micro Checker and gauge blocks for micrometer inspection.

(516-132/3/4/5/6/7)

## • Micro Checker

Can clamp a stack of gauge blocks to be used for micrometer inspection.