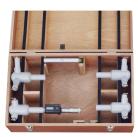

## Interchangeable-Head Sets

Setting rings are supplied as standard (ø125, ø175) (Packed separately)

468-975

| Metric Metric    |                |                                                                                                                                                                                                                          |                                                                                            |  |  |
|------------------|----------------|--------------------------------------------------------------------------------------------------------------------------------------------------------------------------------------------------------------------------|--------------------------------------------------------------------------------------------|--|--|
| Set Order<br>No. | Range*<br>(mm) | Content of set                                                                                                                                                                                                           |                                                                                            |  |  |
| 468-975          | 100 - 200      | Display unit<br>100 - 200 mm<br>Measuring head<br>100 - 125 mm<br>125 - 150 mm<br>150 - 175 mm<br>175 - 200 mm<br>Setting ring (ø125, ø175) 1<br>Extension rod (150 mm)<br>Spanner<br>Hex wrench<br>Phillips screwdriver | 1 pc.<br>1 pc.<br>1 pc.<br>1 pc.<br>1 pc.<br>pc. each<br>1 pc.<br>2 pcs.<br>1 pc.<br>1 pc. |  |  |