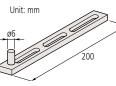

## 900551: Extension holder

Measurement position can be extended by using this 200 mm length holder instead of the indicator holder.