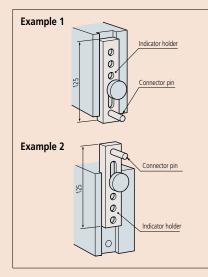

### Mounting the Indicator Holder

### Standard Accessories

## • 513-401-10H (Metric)

- 902053: Clamp 601471: Indicator holder
- 538616: Hexagonal-head wrench (3 mm)
- Note: Inspection certificate is not attached. Contact your local Mitutoyo sales office.