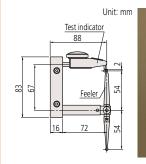

### 900565: Feeler

For probing surfaces that the contact point of a detector cannot reach.