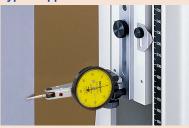

## **Typical application**



### Mounting the Indicator Holder



### Standard Accessories

## • 513-401-10H (Metric)

- 902053: Clamp 601471: Indicator holder
- 538616: Hexagonal-head wrench (3 mm)
- Note: Inspection certificate is not attached. Contact your local Mitutoyo sales office.

### **Optional Accessories**

- 900565: Feeler
- 900571: Adjustable holder
- 900551: Extension holder

## **Square Master** SERIES 311 — Squareness/Straightness Measuring

- Squareness (perpendicularity) and straightness Sliding force: Approx. 2 to 5 N measurements can be performed accurately and efficiently by just moving a lever. Use the vertical motion handle on the rear of the main unit for operation.
- Highly accurate measurement of squareness and straightness is available by calibrating a square as a master using the built-in