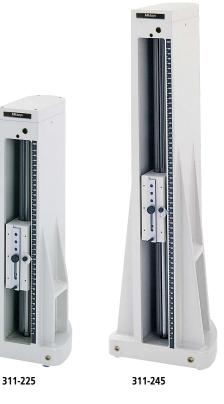

## **Square Master** SERIES 311 — Squareness/Straightness Measuring

- Squareness (perpendicularity) and straightness Sliding force: Approx. 2 to 5 N measurements can be performed accurately and efficiently by just moving a lever. Use the vertical motion handle on the rear of the main unit for operation.
- Highly accurate measurement of squareness and straightness is available by calibrating a square as a master using the built-in perpendicularity adjustment mechanism. Prepare a square to be used for accuracy check/adjustment separately.

### **SPECIFICATIONS** Motric

| Order No. | Vertical travel<br>(mm) | Squareness<br>(µm) | Straightness<br>(µm) | Dir<br>Width | nension (m<br>Depth | nm)<br>Height | Mass<br>(kg) |
|-----------|-------------------------|--------------------|----------------------|--------------|---------------------|---------------|--------------|
| 311-215*  | 150                     | 3                  | 2                    | 180          | 200                 | 420           | 13.7         |
| 311-225*  | 250                     | 6                  | 2.5                  | 180          | 200                 | 520           | 16.2         |
| 311-245   | 450                     | 9                  | 3.5                  | 220          | 220                 | 720           | 24           |
| -         |                         |                    |                      |              |                     |               |              |

\* Riser blocks to extend the height of Square Masters can be used. (Refer to Page E-36 for details)