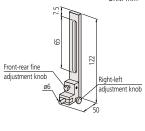

| 420           | 13.7         |
| 311-225*  | 250                     | 6                  | 2.5                  | 180          | 200                 | 520           | 16.2         |
| 311-245   | 450                     | 9                  | 3.5                  | 220          | 220                 | 720           | 24           |
| -         |                         |                    |                      |              |                     |               |              |

\* Riser blocks to extend the height of Square Masters can be used. (Refer to Page E-36 for details)

## **Optional accessories**

### 900565: Feeler

For probing surfaces that the contact point of a detector cannot reach.



# 900571: Adjustable holder

Enables easy adjustment of indicator position.



Unit: mm



## 900551: Extension holder

Measurement position can be extended by using this 200 mm length holder instead of the indicator holder.