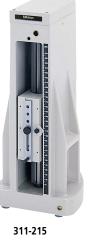

## **Square Master** SERIES 311 — Squareness/Straightness Measuring

- Squareness (perpendicularity) and straightness Sliding force: Approx. 2 to 5 N measurements can be performed accurately and efficiently by just moving a lever. Use the vertical motion handle on the rear of the main unit for operation.
- Highly accurate measurement of squareness and straightness is available by calibrating a square as a master using the built-in perpendicularity adjustment mechanism. Prepare a square to be used for accuracy check/adjustment separately.

### **SPECIFICATIONS** Motric

| Order No. | Vertical travel<br>(mm) | Squareness<br>(µm) | Straightness<br>(µm) | Dir<br>Width | nension (m<br>Depth | nm)<br>Height | Mass<br>(kg) |
|-----------|-------------------------|--------------------|----------------------|--------------|---------------------|---------------|--------------|
| 311-215*  | 150                     | 3                  | 2                    | 180          | 200                 | 420           | 13.7         |
| 311-225*  | 250                     | 6                  | 2.5                  | 180          | 200                 | 520           | 16.2         |
| 311-245   | 450                     | 9                  | 3.5                  | 220          | 220                 | 720           | 24           |
| -         |                         |                    |                      |              |                     |               |              |