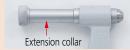

## **Extension collar**

Measuring range 700 to 750 mm with **105-105** 

Measuring range 750 to 800 mm with **105-105** 