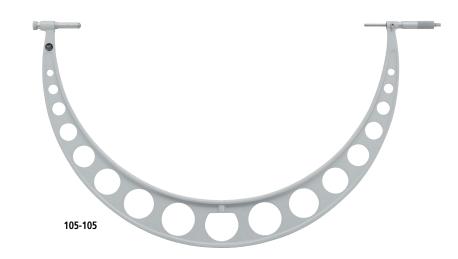

## **Outside Micrometers SERIES 105** — with Anvil Extension Collars

- Adjustable measuring range with extension Measuring faces: Carbide. collars.
- 50 mm/2 in spindle stroke.
- Equipped with Ratchet Stop for constant measuring force.

## **SPECIFICATIONS**

| Metric    |               |                    |                      |                     |                            |                  |                     |
|-----------|---------------|--------------------|----------------------|---------------------|----------------------------|------------------|---------------------|
| Order No. | Range<br>(mm) | Graduation<br>(mm) | Extension<br>Collars | Setting<br>Standard | Spindle feed<br>error (µm) | Flatness<br>(µm) | Parallelism<br>(µm) |
| 105-103   | 500 - 600     | 0.01               | 1 pc.<br>(50 mm)     | 2 pcs.              | 6                          | 1.3              | 8                   |
| 105-104   | 600 - 700     |                    |                      |                     |                            |                  | 9                   |
| 105-105   | 700 - 800     |                    |                      |                     |                            |                  | 10                  |
| 105-106   | 800 - 900     |                    |                      |                     |                            |                  | 11                  |
| 105-107   | 900 - 1000    |                    |                      |                     |                            |                  | 12                  |