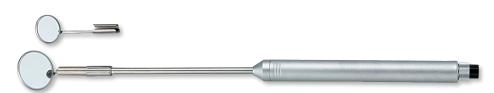

## INSPECTION MIRROR WITH LED LIGHT

Suitable in dim and hard-to-see locations.

## USE

Inspection around and behind obstacles and in poorly lit areas

### MATERIAL

- Stalk: Stainless steel
- Grip: Brass (Silver finish)

### **FEATURES**

- LED light for high visibility
- •Inspection mirror: 2 pcs ( $\phi$ 20mm,  $\phi$ 30mm)
- With mirror protective film

#### **POWER**

Two AA batteries included for testing

| Order No. | Model No. | Operating Temperature | Luminance | Weight |
|-----------|-----------|-----------------------|-----------|--------|
| 011105    | LM-340    | - 10 ~ 40°C           | 10000mcd  | 126g   |