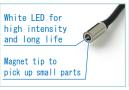

### **FEATURES**

- •With attached inspection mirror (φ38mm)
- ●LED for long usage life
- Adheres to steel surfaces for hand free operation
- •Flexible stem conforms to any shape
- Magnet can also be used as pick-up tool
- ■Tip diameter: Approx. 9mm

## POWER

●Three LR44(alkaline button cell)included for testing

| Order No. | Model No. | Continuous Lighting | Magnetic force : approx. 600N | Weight |
|-----------|-----------|---------------------|-------------------------------|--------|
| 011092    | MFL-350M  | Approx. 12 hours    | Tip 0.5N<br>Bottom 10N        | 150g   |