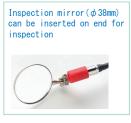

### **FEATURES**

- LED light for high visibility
- •Inspection mirror: 2 pcs ( $\phi$ 20mm,  $\phi$ 30mm)
- With mirror protective film

### **FEATURES**

- •With attached inspection mirror (φ38mm)
- ●LED for long usage life
- Adheres to steel surfaces for hand free operation
- •Flexible stem conforms to any shape
- Magnet can also be used as pick-up tool
- ■Tip diameter: Approx. 9mm