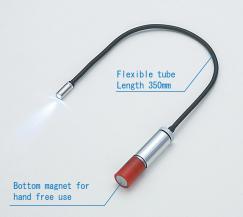

# FLEXIBLE LIGHT WITH MAGNET

Suitable in dim and hard-to-see locations.

### MATERIAL

•Flexible stem: Stainless steel

### **FEATURES**

- •With attached inspection mirror (φ38mm)
- ●LED for long usage life
- Adheres to steel surfaces for hand free operation
- •Flexible stem conforms to any shape
- Magnet can also be used as pick-up tool
- ■Tip diameter: Approx. 9mm