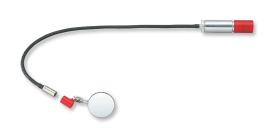

# FLEXIBLE LIGHT WITH MAGNET

Suitable in dim and hard-to-see locations.

# USE

 Locate and pick up small fasteners, temporary lighting for test, maintenance

### MATERIAL

•Flexible stem: Stainless steel

### **FEATURES**

- •With attached inspection mirror (φ38mm)
- ●LED for long usage life
- Adheres to steel surfaces for hand free operation
- •Flexible stem conforms to any shape
- Magnet can also be used as pick-up tool
- ■Tip diameter: Approx. 9mm

## POWER

●Three LR44(alkaline button cell)included for testing

| Order No. | Model No. | Continuous Lighting | Magnetic force : approx. 600N | Weight |
|-----------|-----------|---------------------|-------------------------------|--------|
| 011092    | MFL-350M  | Approx. 12 hours    | Tip 0.5N<br>Bottom 10N        | 150g   |