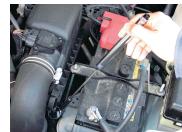

# FLEXIBLE LIGHT WITH MAGNET

Suitable in dim and hard-to-see locations.

# USE

 Locate and pick up small fasteners, temporary lighting for test, maintenance