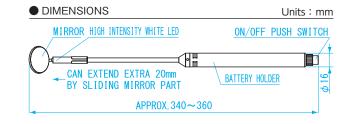

### **FEATURES**

- LED light for high visibility
- •Inspection mirror: 2 pcs ( $\phi$ 20mm,  $\phi$ 30mm)
- With mirror protective film

#### **POWER**

Two AA batteries included for testing

| Order No. | Model No. | Operating Temperature | Luminance | Weight |
|-----------|-----------|-----------------------|-----------|--------|
| 011105    | LM-340    | - 10 ~ 40°C           | 10000mcd  | 126g   |