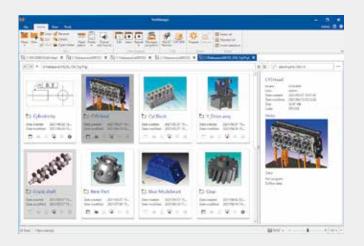

#### Intuitive user interface

The user interface facilitates parts management with easy-to-identify illustrations and quick access to ribbon menu items, providing you with Windows-like usability for measurement.