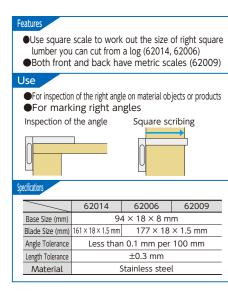

## Japanese Try Square

| Item<br>Code | Description             | Body Size<br>(mm) | Weight (g) | JAN Code        | Packing<br>Unit | Packaging |
|--------------|-------------------------|-------------------|------------|-----------------|-----------------|-----------|
| 62014        | 13 cm with Square Scale | 161×100×8         | 110        | 4 960910 620148 | 6               | V         |
| 62006        | 15 cm with Square Scale | 177×100×8         | 114        | 4 960910 620063 |                 |           |
| 62009        | 15 cm                   | 177×100×8         | 114        | 4 960910 620094 |                 |           |