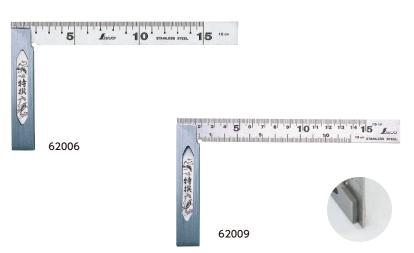

## Japanese Try Square

| Item<br>Code | Description             | Body Size<br>(mm) | Weight (g) | JAN Code        | Packing<br>Unit | Packaging |
|--------------|-------------------------|-------------------|------------|-----------------|-----------------|-----------|
| 62014        | 13 cm with Square Scale | 161×100×8         | 110        | 4 960910 620148 | 6               | V         |
| 62006        | 15 cm with Square Scale | 177×100×8         | 114        | 4 960910 620063 |                 |           |
| 62009        | 15 cm                   | 177×100×8         | 114        | 4 960910 620094 |                 |           |