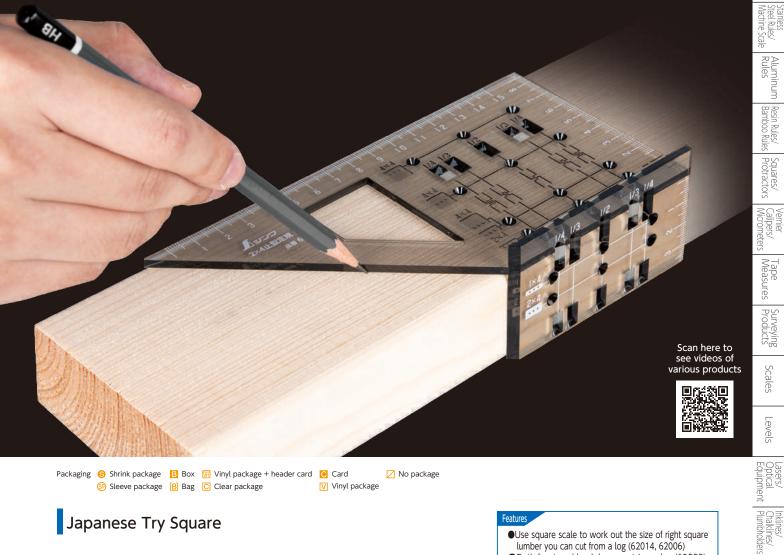

## 5. Squares/Protractors

Packaging S Shrink package B Box W Vinyl package + header card C Card No package ⑤ Sleeve package ☐ Bag ☐ Clear package ▼ Vinyl package

## Japanese Try Square

| Item<br>Code | Description             | Body Size<br>(mm) | Weight (g) | JAN Code        | Packing<br>Unit | Packaging |
|--------------|-------------------------|-------------------|------------|-----------------|-----------------|-----------|
| 62014        | 13 cm with Square Scale | 161×100×8         | 110        | 4 960910 620148 | 6               | V         |
| 62006        | 15 cm with Square Scale | 177×100×8         | 114        | 4 960910 620063 |                 |           |
| 62009        | 15 cm                   | 177×100×8         | 114        | 4 960910 620094 |                 |           |